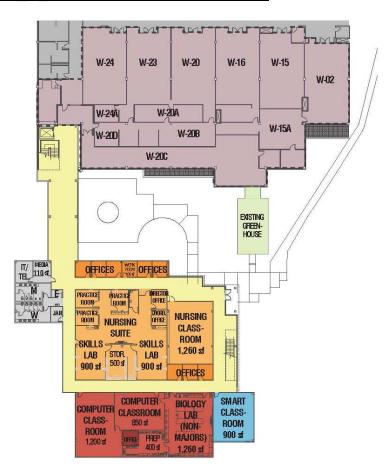

ervices Building

### **View from North**





Student Center & Services Building

### **View from Existing West Campus Entry**



# \*

## Mountain View College

Student Center & Services Building

Construction Start Date: November 2007

Construction Completion Date: March 2009

Gross Square Footage: 68,700

Construction Budget: \$12,622,499



## Science and Allied Health New Building

- Nursing Labs
- Biology Labs
- Chemistry Labs
- Biology Non-Majors Labs

- Computer Classroom
- Associated Prep Areas
- Smart Classrooms
- Instructional Support Spaces
- Faculty Offices

### Renovation

- Physics Lab
- Geology Lab
- Biotechnology Labs

- Classrooms
- Existing Greenhouse



Science and Allied Health Building

### Site Plan





Science and Allied Health Building

### **Upper Level Plan**





Science and Allied Health Building

### **Lower Level Plan**





Science and Allied Health Building

### **View from West Parking Lot**





Science and Allied Health Building

### **View from Creek Side**





Science and Allied Health Building

### **Aerial View**









# \*

## Mountain View College

Science and Allied Health Building

Construction Start Date: November 2007

Construction Completion Date: December 2008

Square Footage: 38,000

Construction Budget: \$10,729,125



### **Economic and Workforce Development Building**

- High-Tech and Professional Programs
  - Corporate / Continuing Education Offices
  - Classroom for Corporate Training / Continuing Education
  - Conference Rooms
  - Support Spaces
  - Small Business Incubator



Economic and Workforce Development Bu