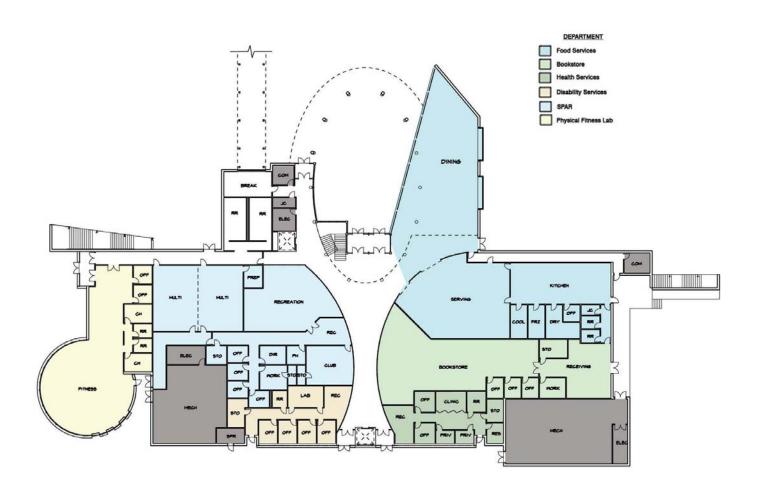

eterinary Technology Center

Construction Start Date: Early 2008

Construction Completion Date: Spring 2009

■ Gross Square Feet: 108,000

Construction Budget: \$25,000,000



### 2004 Bond Program



## Mountain View College



### **Student Center & Services Building**

- Admissions
- Recruitment
- Counseling
- Career Services
- Testing
- Cashiering
- Business Operations
- Academic Advising
- Financial Aid

- Retention Center
- International Students Resource Center
- Health and Disability Services
- Student Programs and Research (SPAR)
- Food Services Bookstore
- Physical Fitness Center
- Support Spaces



Student Center & Services Building

### Site Plan





Student Center & Services Building

### **Upper Level Plan**





Student Center & Services Building

### **Lower Level Plan**





Student Center & Services Building

### **View from West Parking Lot**





Student Center & Services Building

### **View from North**





Student Center & Services Building

### **View from Existing West Campus Entry**



# \*

## Mountain View College

Student Center & Services Building

Construction Start Date: November 2007

Construction Completion Date: March 2009

Gross Square Footage: 68,700

Construction Budget: \$12,622,499



## Science and Allied Health New Building

- Nursing Labs
- Biology Labs
- Chemistry Labs
- Biology Non-Majors Labs

- Computer Classroom
- Associated Prep Areas
- Smart Classrooms
- Instructional Support Spaces
- Faculty Offices

### Renovation

- Physics Lab
- Geology Lab
- Biotechnology Labs

- Classrooms
- Existing Greenhouse



Science and Allied