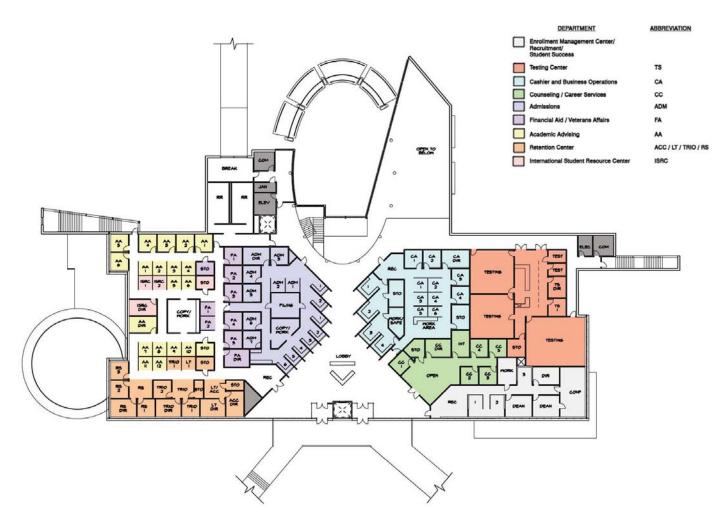

enter

### **Upper Level Plan**





Science, Allied Health, and Veterinary Technology Center

Construction Start Date: Early 2008

Construction Completion Date: Spring 2009

■ Gross Square Feet: 108,000

Construction Budget: \$25,000,000



### 2004 Bond Program



## Mountain View College



### **Student Center & Services Building**

- Admissions
- Recruitment
- Counseling
- Career Services
- Testing
- Cashiering
- Business Operations
- Academic Advising
- Financial Aid

- Retention Center
- International Students Resource Center
- Health and Disability Services
- Student Programs and Research (SPAR)
- Food Services Bookstore
- Physical Fitness Center
- Support Spaces



Student Center & Services Building

### Site Plan





Student Center & Services Building

### **Upper Level Plan**





Student Center & Services Building

### **Lower Level Plan**





Student Center & Services Building

### **View from West Parking Lot**





Student Center & Services Building

### **View from North**





Student Center & Services Building

### **View from Existing West Campus Entry**



# \*

## Mountain View College

Student Center & Services Building

Construction Start Date: November 2007

Construction Completion Date: March 2009

Gross Square Footage: 68,700

Construction Budget: \$12,622,499



## Science and Allied Health New Building

- Nursing Labs
- Biology Labs
- Chemistry Labs
- Biology Non-Majors Labs

- Computer Classroom
- Associated Prep Areas
- Smart Classrooms
- Instructional Support Spaces
- Faculty Offices

### Renovation

- Physics Lab
- Geology Lab
- Biotechnolo