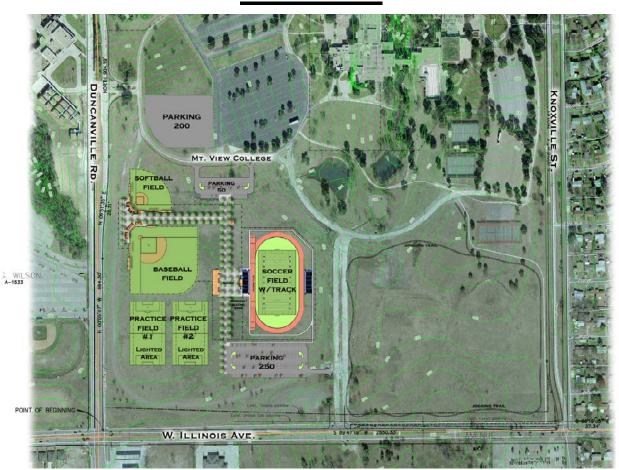

### **Sports Complex**

- Football / Soccer Stadium
- Two 1,000 Seat Stands
- Ticket Booth
- Press Box
- Support Spaces
- Two Soccer Fields

- Baseball Field
- Softball Field
- Practice Fields
- Parking
- Jogging Trail

### Site Plan

Sports Complex