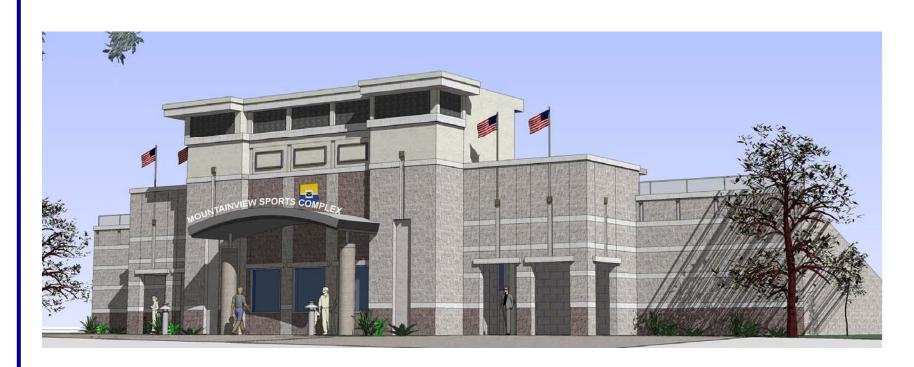

2009
- Gross Square Footage: 27,000

Construction Budget: \$5,329,499



### **Performing Arts Center**

- Upgrades to Theater Seats, Lobby, Wood Panels
- ADA Upgrades
- Sound System / Sound Booth
- Fire Safety Upgrades
- Various Technical Improvements



Performing Arts Center

- Construction Start Date: May 2008
- Construction Completion Date: September 2008
- Renovations to Existing: No Added Square Feet
- Construction Budget: \$2,945,250



### **Sports Complex**

- Football / Soccer Stadium
- Two 1,000 Seat Stands
- Ticket Booth
- Press Box
- Support Spaces
- Two Soccer Fields

- Baseball Field
- Softball Field
- Practice Fields
- Parking
- Jogging Trail



Sports Complex

### Site Plan





Sports Complex

### **Stadium Elevation**





Sports Complex

#### **View of Home Stands**





Sports Complex

### **View of Visitor Stands**





Sports Complex

### **Aerial View**





# Mountain View College Sports Complex

### **Schedule**

Construction Start Date: June 2007

- Construction Completion Date: June 2008
- Gross Square Footage: 6,440
- Construction Budget: \$ 7,776,000



## The End