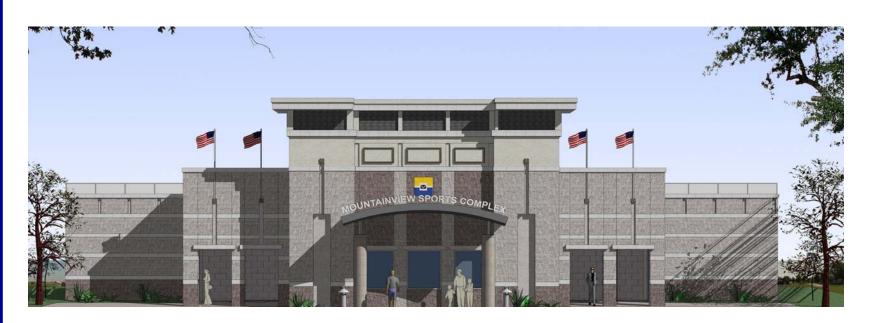

May 2008
- Construction Completion Date: September 2009
- Gross Square Footage: 27,000

Construction Budget: \$5,329,499



### **Performing Arts Center**

- Upgrades to Theater Seats, Lobby, Wood Panels
- ADA Upgrades
- Sound System / Sound Booth
- Fire Safety Upgrades
- Various Technical Improvements



Performing Arts Center

- Construction Start Date: May 2008
- Construction Completion Date: September 2008
- Renovations to Existing: No Added Square Feet
- Construction Budget: \$2,945,250



### **Sports Complex**

- Football / Soccer Stadium
- Two 1,000 Seat Stands
- Ticket Booth
- Press Box
- Support Spaces
- Two Soccer Fields

- Baseball Field
- Softball Field
- Practice Fields
- Parking
- Jogging Trail



Sports Complex

### Site Plan





Sports Complex

### **Stadium Elevation**





Sports Complex

#### **View of Home Stands**





Sports Complex

### **View of Visitor Stands**





Sports Complex

### **Aerial View**





# Mountain View College Sports Complex

### **Schedule**

Construction Start Date: June 2007

- Construction Completion Date: June 2008
- Gross Square Footage: 6,440
- Construction Budget: \$ 7,776,000



## The End