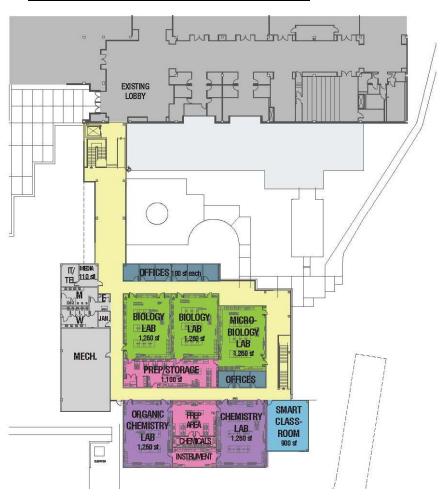

## Science and Allied Health New Building

- Nursing Labs
- Biology Labs
- Chemistry Labs
- Biology Non-Majors Labs

- Computer Classroom
- Associated Prep Areas
- Smart Classrooms
- Instructional Support Spaces
- Faculty Offices

### Renovation

- Physics Lab
- Geology Lab
- Biotechnology Labs

- Classrooms
- Existing Greenhouse

Science and Allied Health Building

### **Upper Level Plan**

Science and Allied Health Building