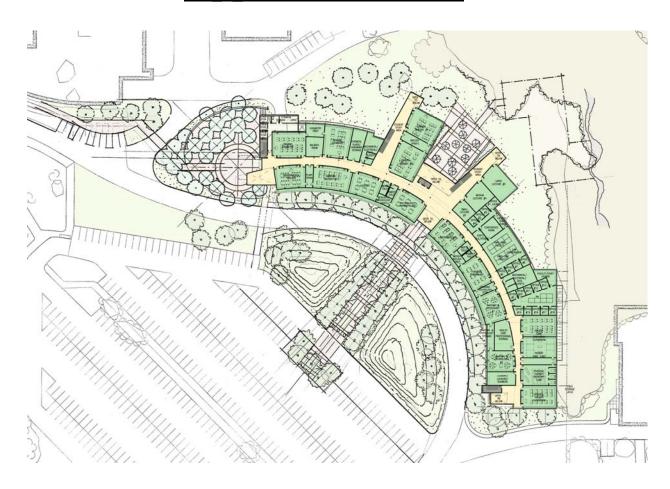

s Square Feet: 60,800

Construction Budget: \$8,400,000



## Science, Allied Health, and Veterinary Technology Center

- Allied Health
- Archeology and Geology
- Biology
- Chemistry
- Physics and Astronomy
- Veterinary Technology



Science, Allied Health, and Veterinary Technology Center

### **Science Entrance**





Science, Allied Health, and Veterinary Technology Center

### **Aerial View**





Science, Allied Health, and Veterinary Technology Center

### **Second Floor**





Science, Allied Health, and Veterinary Technology Center

#### Section at Vet Tech / Allied Health



### **Large Lecture Concourse**





Science, Allied Health, and Veterinary Technology Center

### **Lower Level Plan**





Science, Allied Health, and Veterinary Technology Center

### **Upper Level Plan**





Science, Allied Health, and Veterinary Technology Center

Construction Start Date: Early 2008

Construction Completion Date: Spring 2009

■ Gross Square Feet: 108,000

Construction Budget: \$25,000,000



### 2004 Bond Program



## Mountain View College



### **Student Center & Services Building**

- Admissions
- Recruitment
- Counseling
- Career Services
- Testing
- Cashiering
- Business Operations
- Academic Advising
- Financial Aid

- Retention Center
- International Students Resource Center
- Health and Disability Services
- Student Programs and Research (SPAR)
- Food Services Bookstore
- Physical Fitness Center
- Support Spaces



Student Center & Services Building

### Site Plan





Student Center & Services Building

### **Upper Level Plan**





Student Center & Services Bui