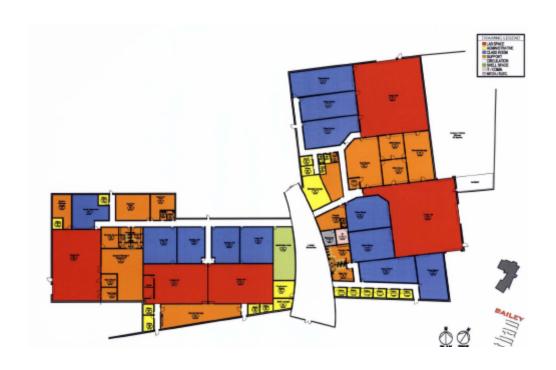

### Floor Plan

Industrial Technology Center

Construction Begin Date: Fall 2007

Construction Completion Date: December 2008

Gross Square Feet: 60,800

Construction Budget: \$8,400,000