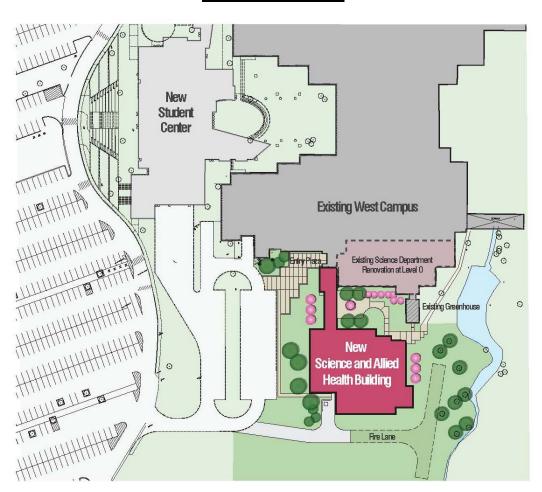

ilding

### **View from West Parking Lot**





Student Center & Services Building

### **View from North**





Student Center & Services Building

### **View from Existing West Campus Entry**



# \*

## Mountain View College

Student Center & Services Building

Construction Start Date: November 2007

Construction Completion Date: March 2009

Gross Square Footage: 68,700

Construction Budget: \$12,622,499



## Science and Allied Health New Building

- Nursing Labs
- Biology Labs
- Chemistry Labs
- Biology Non-Majors Labs

- Computer Classroom
- Associated Prep Areas
- Smart Classrooms
- Instructional Support Spaces
- Faculty Offices

### Renovation

- Physics Lab
- Geology Lab
- Biotechnology Labs

- Classrooms
- Existing Greenhouse



Science and Allied Health Building

### Site Plan





Science and Allied Health Building

### **Upper Level Plan**





Science and Allied Health Building

### **Lower Level Plan**





Science and Allied Health Building

### **View from West Parking Lot**





Science and Allied Health Building

### **View from Creek Side**





Science and Allied Health Building

### **Aerial View**









# \*

## Mountain View College

Science and Allied Health Building

Construction Start Date: November 2007

Construction Completion Date: December 2008

Square Footage: 38,000

Construction Budget: \$10,729,125



### **Economic and Workforce Development Building**

- High-Tech and Professional Programs
  - Corporate / Continuing Education Offices
  - Classroom for Corporate Training / Continuing Education
  - Conference Rooms
  - Support Spaces
  -