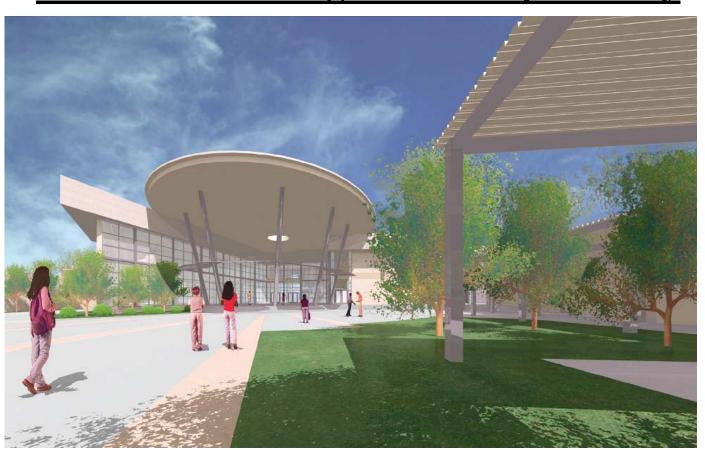

### **Student Center & Services Building**

- Admissions
- Recruitment
- Counseling
- Career Services
- Testing
- Cashiering
- Business Operations
- Academic Advising
- Financial Aid

- Retention Center
- International Students Resource Center
- Health and Disability Services
- Student Programs and Research (SPAR)
- Food Services Bookstore
- Physical Fitness Center
- Support Spaces



Student Center & Services Building

### Site Plan





Student Center & Services Building

### **Upper Level Plan**





Student Center & Services Building

### **Lower Level Plan**





Student Center & Services Building

### **View from West Parking Lot**





Student Center & Services Building

### **View from North**





Student Center & Services Building

### **View from Existing West Campus Entry**



# \*

## Mountain View College

Student Center & Services Building

Construction Start Date: November 2007

Construction Completion Date: March 2009

Gross Square Footage: 68,700

Construction Budget: \$12,622,499



## Science and Allied Health New Building

- Nursing Labs
- Biology Labs
- Chemistry Labs
- Biology Non-Majors Labs

- Computer Classroom
- Associated Prep Areas
- Smart Classrooms
- Instructional Support Spaces
- Faculty Offices

### Renovation

- Physics Lab
- Geology Lab
- Biotechnology Labs

- Classrooms
- Existing Greenhouse



Science and Allied Health Building

### Site Plan





Science and Allied Health Building

### **Upper Level Plan**





Science and Allied Health Building

### **Lower Level Plan**





Science and Allied Health Building

### **View from West Pa