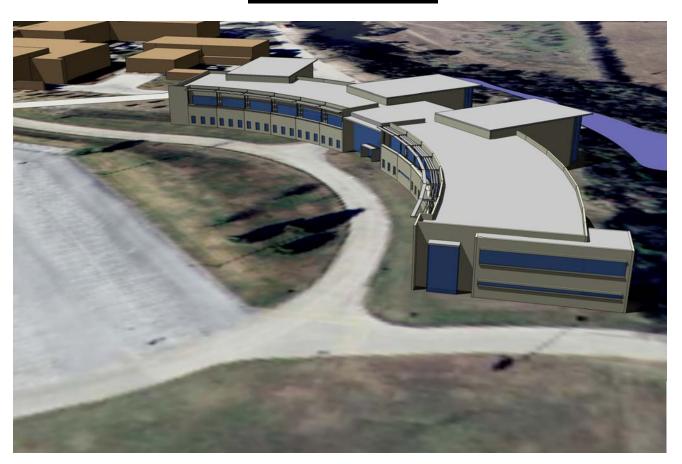

### **Facility Entrance**

SCHEME 2: AERIAL

CEDAR VALLEY COLLEGE: INDUSTRIAL TECHNOLOGY BUILDING LANCASTER, TEXAS

Industrial Technology Center