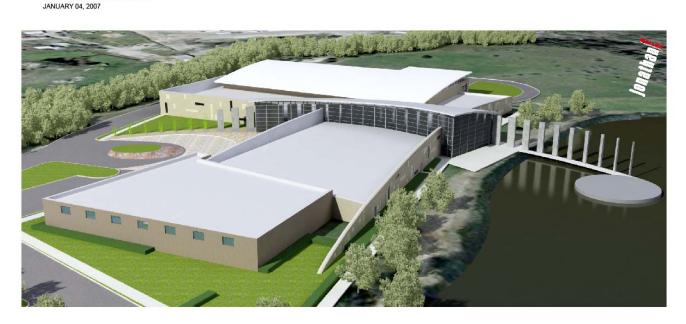

### **Facility Entrance**

SCHEME 2: AERIAL

CEDAR VALLEY COLLEGE: INDUSTRIAL TECHNOLOGY BUILDING LANCASTER, TEXAS

Industrial Technology Center

### **Industrial Technology Center**

- Automotive / Diesel
- Heating, Air Conditioning and Refrigeration Technology (HART)
- Small Engine
- Space for Growth

Industrial Technology Center