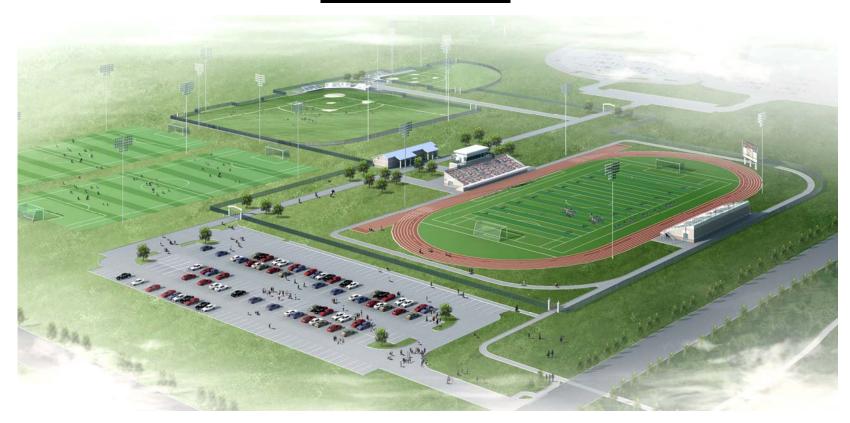

ts Center**

- Upgrades to Theater Seats, Lobby, Wood Panels
- ADA Upgrades
- Sound System / Sound Booth
- Fire Safety Upgrades
- Various Technical Improvements



Performing Arts Center

- Construction Start Date: May 2008
- Construction Completion Date: September 2008
- Renovations to Existing: No Added Square Feet
- Construction Budget: \$2,945,250



### **Sports Complex**

- Football / Soccer Stadium
- Two 1,000 Seat Stands
- Ticket Booth
- Press Box
- Support Spaces
- Two Soccer Fields

- Baseball Field
- Softball Field
- Practice Fields
- Parking
- Jogging Trail



Sports Complex

### Site Plan





Sports Complex

### **Stadium Elevation**





Sports Complex

#### **View of Home Stands**





Sports Complex

### **View of Visitor Stands**





Sports Complex

### **Aerial View**





# Mountain View College Sports Complex

### **Schedule**

Construction Start Date: June 2007

- Construction Completion Date: June 2008
- Gross Square Footage: 6,440
- Construction Budget: \$ 7,776,000



## The End