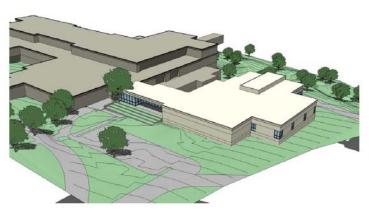

h 2009

Gross Square Footage: 68,700

Construction Budget: \$12,622,499



## Science and Allied Health New Building

- Nursing Labs
- Biology Labs
- Chemistry Labs
- Biology Non-Majors Labs

- Computer Classroom
- Associated Prep Areas
- Smart Classrooms
- Instructional Support Spaces
- Faculty Offices

### Renovation

- Physics Lab
- Geology Lab
- Biotechnology Labs

- Classrooms
- Existing Greenhouse



Science and Allied Health Building

### Site Plan





Science and Allied Health Building

### **Upper Level Plan**





Science and Allied Health Building

### **Lower Level Plan**





Science and Allied Health Building

### **View from West Parking Lot**





Science and Allied Health Building

### **View from Creek Side**





Science and Allied Health Building

### **Aerial View**









# \*

## Mountain View College

Science and Allied Health Building

Construction Start Date: November 2007

Construction Completion Date: December 2008

Square Footage: 38,000

Construction Budget: \$10,729,125



### **Economic and Workforce Development Building**

- High-Tech and Professional Programs
  - Corporate / Continuing Education Offices
  - Classroom for Corporate Training / Continuing Education
  - Conference Rooms
  - Support Spaces
  - Small Business Incubator



Economic and Workforce Development Building

- Construction Start Date: May 2008
- Construction Completion Date: September 2009
- Gross Square Footage: 27,000

Construction Budget: \$5,329,499



### **Performing Arts Center**

- Upgrades to Theater Seats, Lobby, Wood Panels
- ADA Upgrades
- Sound System / So