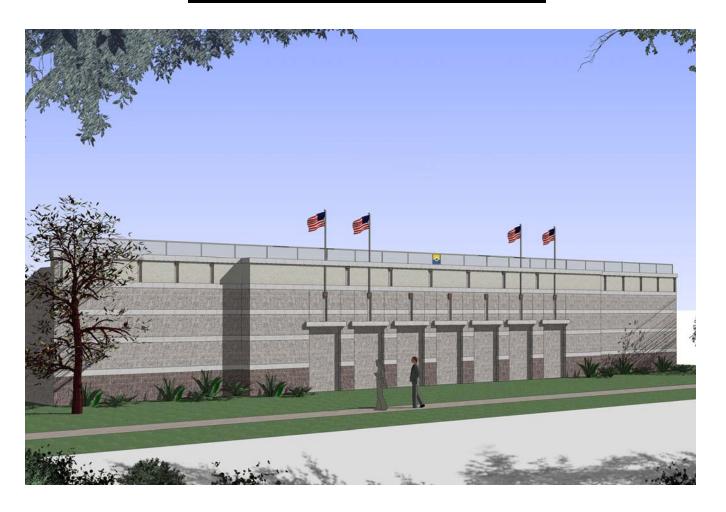

udget: \$5,329,499



### **Performing Arts Center**

- Upgrades to Theater Seats, Lobby, Wood Panels
- ADA Upgrades
- Sound System / Sound Booth
- Fire Safety Upgrades
- Various Technical Improvements



Performing Arts Center

- Construction Start Date: May 2008
- Construction Completion Date: September 2008
- Renovations to Existing: No Added Square Feet
- Construction Budget: \$2,945,250



### **Sports Complex**

- Football / Soccer Stadium
- Two 1,000 Seat Stands
- Ticket Booth
- Press Box
- Support Spaces
- Two Soccer Fields

- Baseball Field
- Softball Field
- Practice Fields
- Parking
- Jogging Trail



Sports Complex

### Site Plan





Sports Complex

### **Stadium Elevation**





Sports Complex

#### **View of Home Stands**





Sports Complex

### **View of Visitor Stands**





Sports Complex

### **Aerial View**





# Mountain View College Sports Complex

### **Schedule**

Construction Start Date: June 2007

- Construction Completion Date: June 2008
- Gross Square Footage: 6,440
- Construction Budget: \$ 7,776,000



## The End