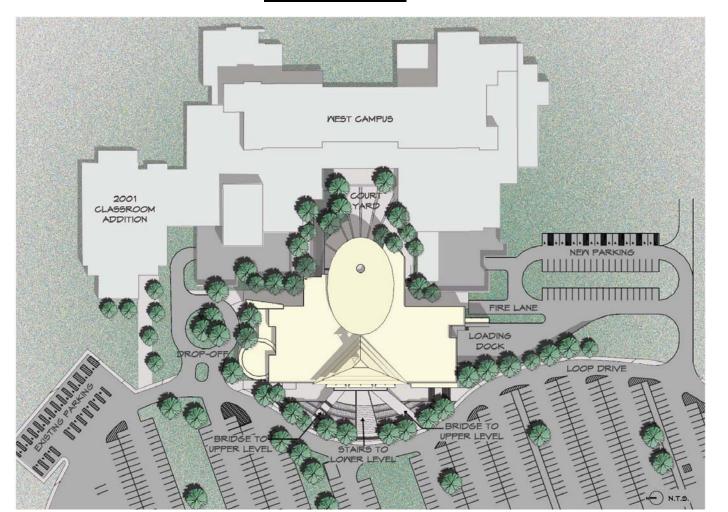

el Plan**





Science, Allied Health, and Veterinary Technology Center

### **Upper Level Plan**





Science, Allied Health, and Veterinary Technology Center

Construction Start Date: Early 2008

Construction Completion Date: Spring 2009

■ Gross Square Feet: 108,000

Construction Budget: \$25,000,000



### 2004 Bond Program



## Mountain View College



### **Student Center & Services Building**

- Admissions
- Recruitment
- Counseling
- Career Services
- Testing
- Cashiering
- Business Operations
- Academic Advising
- Financial Aid

- Retention Center
- International Students Resource Center
- Health and Disability Services
- Student Programs and Research (SPAR)
- Food Services Bookstore
- Physical Fitness Center
- Support Spaces



Student Center & Services Building

### Site Plan





Student Center & Services Building

### **Upper Level Plan**





Student Center & Services Building

### **Lower Level Plan**





Student Center & Services Building

### **View from West Parking Lot**





Student Center & Services Building

### **View from North**





Student Center & Services Building

### **View from Existing West Campus Entry**



# \*

## Mountain View College

Student Center & Services Building

Construction Start Date: November 2007

Construction Completion Date: March 2009

Gross Square Footage: 68,700

Construction Budget: \$12,622,499



## Science and Allied Health New Building

- Nursing Labs
- Biology Labs
- Chemistry Labs
- Biology Non-Majors Labs

- Computer Classroom
- Associated Prep Areas
- Smart Classrooms
- Instructional Support Spaces
- Faculty