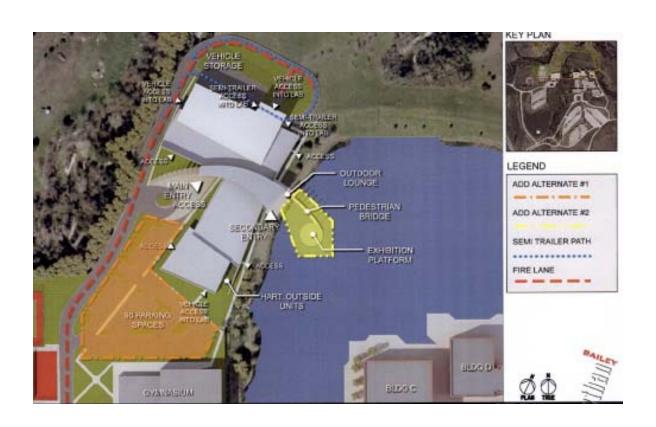

### Site Plan

Industrial Technology Center

### **Industrial Technology Center**

- Automotive / Diesel
- Heating, Air Conditioning and Refrigeration Technology (HART)
- Small Engine
- Space for Growth

Industrial Technology Center