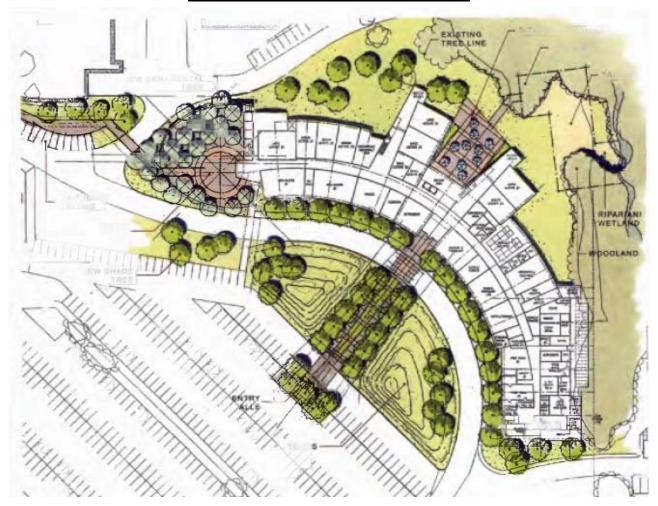

r

Construction Begin Date: Fall 2007

Construction Completion Date: December 2008

Gross Square Feet: 60,800

Construction Budget: \$8,400,000



## Science, Allied Health, and Veterinary Technology Center

- Allied Health
- Archeology and Geology
- Biology
- Chemistry
- Physics and Astronomy
- Veterinary Technology



Science, Allied Health, and Veterinary Technology Center

### **Science Entrance**





Science, Allied Health, and Veterinary Technology Center

### **Aerial View**





Science, Allied Health, and Veterinary Technology Center

### **Second Floor**





Science, Allied Health, and Veterinary Technology Center

#### Section at Vet Tech / Allied Health



### **Large Lecture Concourse**





Science, Allied Health, and Veterinary Technology Center

### **Lower Level Plan**





Science, Allied Health, and Veterinary Technology Center

### **Upper Level Plan**





Science, Allied Health, and Veterinary Technology Center

Construction Start Date: Early 2008

Construction Completion Date: Spring 2009

■ Gross Square Feet: 108,000

Construction Budget: \$25,000,000



### 2004 Bond Program



## Mountain View College



### **Student Center & Services Building**

- Admissions
- Recruitment
- Counseling
- Career Services
- Testing
- Cashiering
- Business Operations
- Academic Advising
- Financial Aid

- Retention Center
- International Students Resource Center
- Health and Disability Services
- Student Programs and Research (SPAR)
- Food Services Bookstore
- Physical Fitness Center
- Support Spaces



Student Center & Services Building

### Site Plan





Student