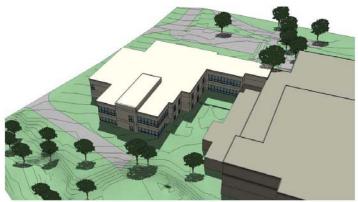

## Science and Allied Health New Building

- Nursing Labs
- Biology Labs
- Chemistry Labs
- Biology Non-Majors Labs

- Computer Classroom
- Associated Prep Areas
- Smart Classrooms
- Instructional Support Spaces
- Faculty Offices

### Renovation

- Physics Lab
- Geology Lab
- Biotechnology Labs

- Classrooms
- Existing Greenhouse

Science and Allied Health Building

### **Aerial View**