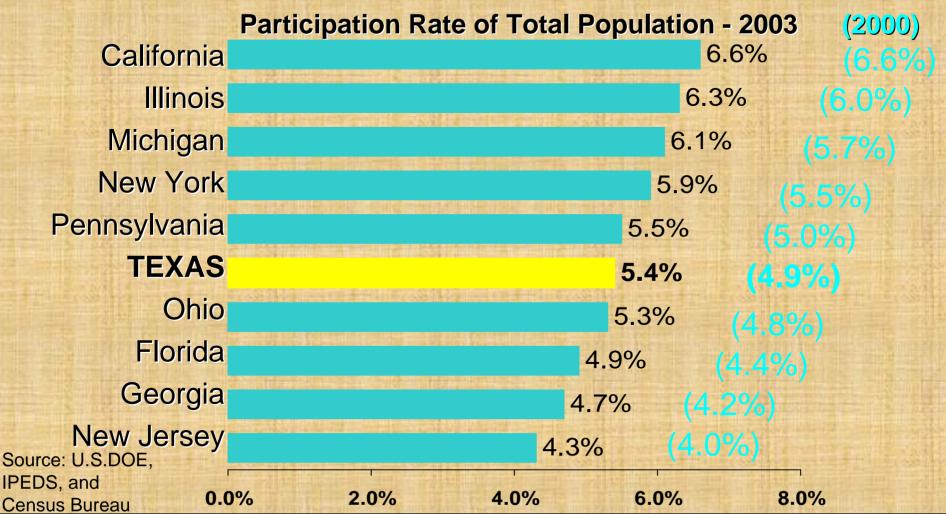

## Rationale for Retention Efforts

Why We Should Act

Presented by Dr. Andrew Jones





# 85 percent of the projected enrollment increase will be in three regions





IT ALL BEGINS HERE.

# Texas' participation rate has improved, but remains lower than other states



#### **Texas Review**

- New population projections have increased by approximately 2 million
- 1.6 million increase in the Hispanic population
- Hispanics and African Americans continue to participate and graduate at lower rates
- The White 18-24 population is declining after 2009
- The African American 18-24 population peaks numerically in 2013

THECB 04/2008



# DCCCD Office of Student Retention

Presented by Dr. Sharon L. Blackman April 7<sup>th</sup>, 2009

#### Goals

- I. To Increase the success of students matriculating through DCCCD colleges
- II. To improve Developmental Education Students Success Rates, especially Math
- III. To improve the retention and persistence rate of First-time-in-college students

## **Strategies**

- Retention Incentives Funding
- Professional Develo