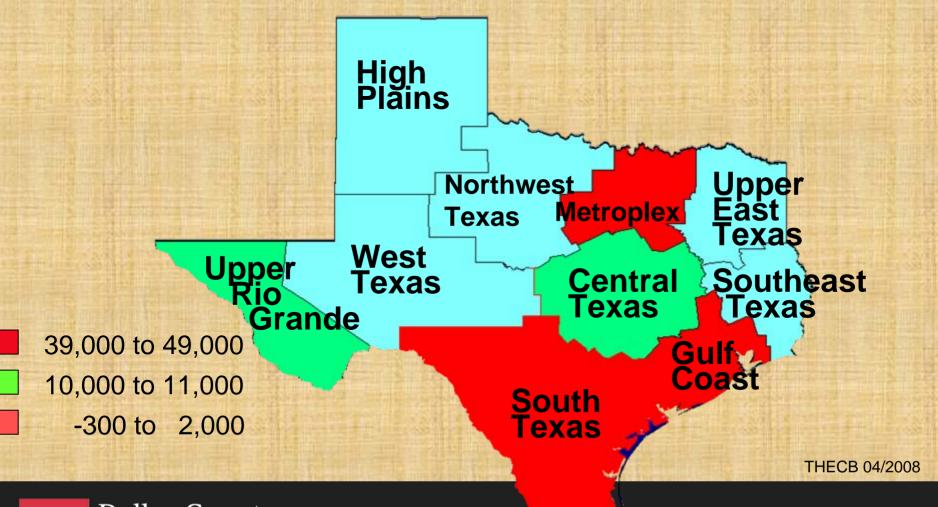

# 85 percent of the projected enrollment increase will be in three regions

IT ALL BEGINS HERE.