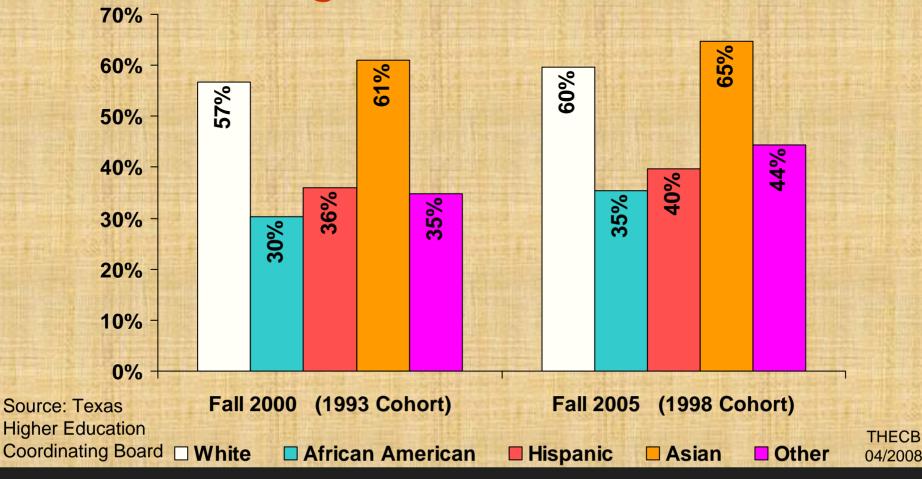

#### **Texas Review**

- New population projections have increased by approximately 2 million
- 1.6 million increase in the Hispanic population
- Hispanics and African Americans continue to participate and graduate at lower rates
- The White 18-24 population is declining after 2009
- The African American 18-24 population peaks numerically in 2013